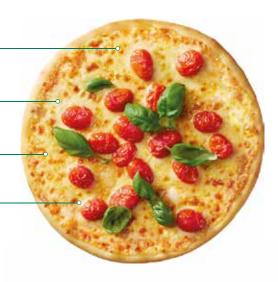

### **USABLE IN MOST OF OVENS**

Alpremo mozzarella is made with special production process and according to traditional Italian techniques, which allows you to use all kind of ovens for the ultimate pizza experience with a perfect melt, golden-white color, maximum stretch and unique taste.

### **Revolutionary Cheese**

As a leading Manufacturer, Supplier and Processing Company of Cheese in Turkiye, we offer the most delicious and unique cheese on the globe.

### What Makes Alpremo Cheese outstanding?

**Flavor;** Alpremo Cheese is made from daily fresh milk that does not contain growth hormones, so it has the milk's natural and creamy flavor. Also we do not use starch at any of our manufacturing stages, which ensure Alpremo Cheese will never burn.