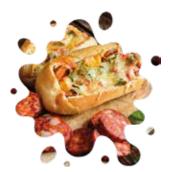

Easy To Eat; alpremo mozzarella cheese is easy to eat, with moderate flavor and texture. In addition, it will make your side dishes better and help you eat more deliciously

**Suitable With Many Foods**; Alpremo mozzarella cheese products is suitable for many types of food. You can eat it with salads, with sandwiches, in mozzarella sticks, use it to make a sauce or easily spread it on your pizza.

### Block Mozzarella Cheese

Delicious Block Mozzarella Cheese made with %100 Milk and Natural Ingredients at our manufacturing, supplying and processing facility in

With it's perfect melt, golden-white color, incredible stretch and excuisite taste it is the right choice for all kind of Pizza, Burger, Toast, Sandwich, Pasta, Salad, Bakery, Taco, Burrito, Mozzarella Sticks and Topping