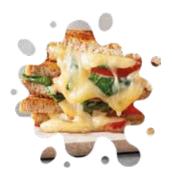

**Easy To Eat;** Alpremo Cheese is easy to eat, with moderate flavor and texture. In addition, it will make your side dishes better and help you eat more deliciously.

**Suitable With Many Foods;** Alpremo Cheese products is suitable for many types of food. You can eat it with salads, with sandwiches, in cheese sticks, in burgers, in burritos, use it to make a sauce or easily spread it on your pizza.

So, you can taste and see the difference of our exceptional Alpremo Cheese. With the ultimate in meltability, unique color, strechabilty and flavour, Alpremo Cheese can't fail to deliver you all you need for a perfect pizza.