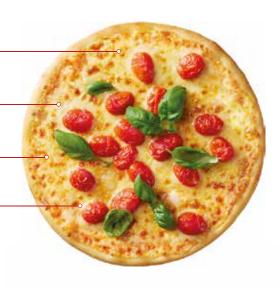

### **USABLE IN MOST OF OVENS**

Alpremo mozzarella is made with special production process and according to traditional Italian techniques, which allows you to use all kind of ovens for the ultimate pizza experience with a perfect melt, golden-white color, maximum stretch and unique taste.