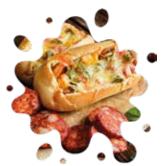

### **USABLE IN MOST OF OVENS**

Alpremo mozzarella is made with special production process and according to traditional Italian techniques, which allows you to use all kind of ovens for the ultimate pizza experience with a perfect melt, golden-white color, maximum stretch and unique taste.

So, you can taste and see the difference of our exceptional Alpremo Cheese. With the ultimate in meltability, unique color, strechabilty and flavour, Alpremo Cheese can't fail to deliver you all you need for a perfect pizza.