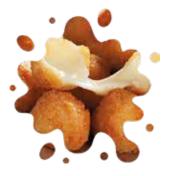

### alpremo® 100% CHEESE

### **USABLE IN MOST OF OVENS**

Alpremo mozzarella is made with special production process and according to traditional Italian techniques, which allows you to use all kind of ovens for the ultimate pizza experience with a perfect melt, golden-white color, maximum stretch and unique taste.