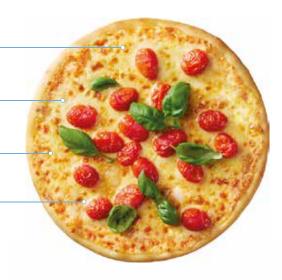

### alpremo® 100% CHEESE

### **USABLE IN MOST OF OVENS**

Alpremo mozzarella is made with special production process and according to traditional Italian techniques, which allows you to use all kind of ovens for the ultimate pizza experience with a perfect melt, golden-white color, maximum stretch and unique taste.

### **Revolutionary Cheese**

As a leading Manufacturer, Supplier and Processing Company of Cheese in Turkiye, we offer the most delicious and unique cheese on the globe.