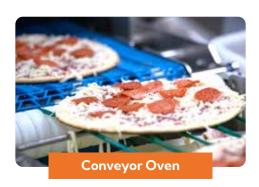

### **USABLE IN MOST OF OVENS**

Alpremo mozzarella is made with special production process and according to traditional Italian techniques, which allows you to use all kind of ovens for the ultimate pizza experience with a perfect melt, golden-white color, maximum stretch and unique taste.